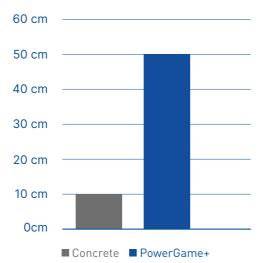

#### **Superior impact protection**

A head impact from just 10 cm above a concrete surface can cause a concussion. Sport Court tiles are significantly more forgiving, with PowerGame+ reducing the likelihood of a serious head injury from a fall of 50 cm

Critical Fall Height is a test used in conjunction with the European Standards EN 1177-2018, used for evaluating playground surfaces, such as sand, wood chips, resilient rubber and asphalt.