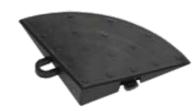

# A greater court with finishing

Beautiful additional elements to finish the court

• Polypropylene profiles

Easy and fast installation

Edge male

30.5 x 9.5 x 1.9 cm

**Edge female** 30.5 x 9.5 x 1.9 cm

**Corner Edge** 9.5 x 9.5 x 1.9 cm