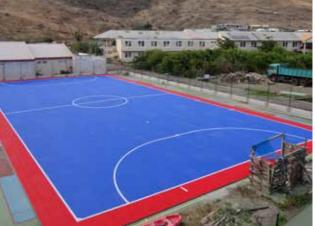

# **Designed for multi-sports**

Sport Court surfaces are designed for a wide variety of sports. All game courts can be easily configured to accomodate basketball, futsal, handball, tennis and more, without compromising on playability or safety.

A number of temporary or permanent applications are possible, from multi-sport school facilities to multi-use game areas to all kinds of sporting events.

**Event-based courts** 

**School facilities** 

Multi-use game areas