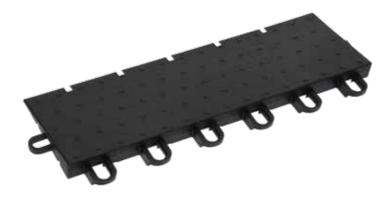

#### **Extreme durability**

Wide and deep connection loops

High stability and durability over installation and removal, safety of the players

#### **Optimal playability**

Optimal grid design

Double-grid structure for faster drying, reduced water rebound, and optimal safety

#### Top-grid:

"Open diamond" design for a better drainage

#### Lower grid:

"Saddle" shape to prevent water retention