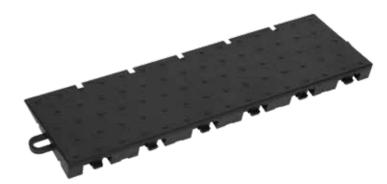

#### **Extreme durability**

Wide and deep connection loops

High stability and durability over installation and removal, safety of the players

#### **Optimal playability**

Optimal grid design

Double-grid structure for faster drying, reduced water rebound, and optimal safety

#### Top-grid:

"Open diamond" design for a better drainage

#### Lower grid:

"Saddle" shape to prevent water retention