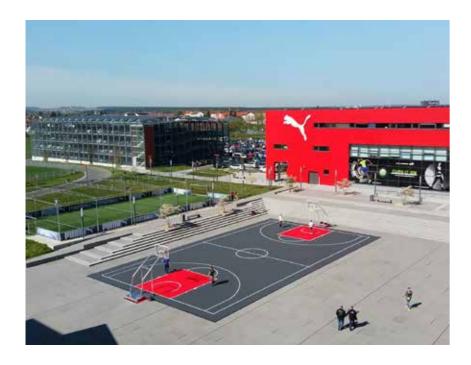

# **Designed for multi-sports**

Sport Court surfaces are designed for a wide variety of sports. All game courts can be easily configured to accomodate basketball, futsal, handball, tennis and more, without compromising on playability or safety.

A number of temporary or permanent applications are possible, from multi-sport school facilities to multi-use game areas to all kinds of sporting events.

**Event-based courts** 

**School facilities** 

Multi-use game areas