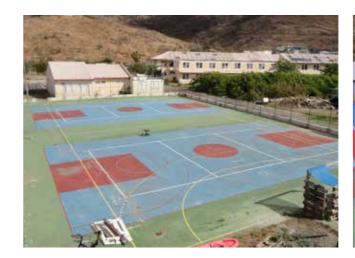

# **Designed for multi-sports**

Sport Court surfaces are designed for a wide variety of sports. All game courts can be easily configured to accomodate basketball, futsal, handball, tennis and more, without compromising on playability or safety.

A number of temporary or permanent applications are possible, from multi-sport school facilities to multi-use game areas to all kinds of sporting events.

**Event-based courts** 

**School facilities** 

Multi-use game areas